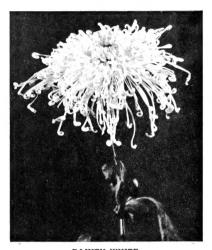

**SOUVENIR**—Light salmon pink. Large tube. Tall. Diameter 12 inches. Matures Oct. 25th. (See full color illustration on front cover.)

KATHERINE LOUISE

SUE SALLY JONES—Large tubular petals. A yellow spider of excellent commercial value. Good strong stem and excellent foliage. Tall. Matures Nov. 5th. (See illustration page 7.)